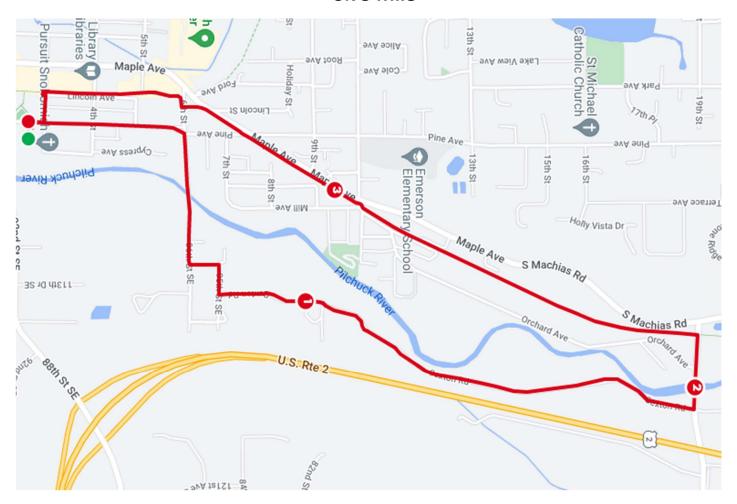

## 3.75 Mile

| Run West towards Pine Street from the parking lot                                           |
|---------------------------------------------------------------------------------------------|
| Right on Pine 0.4 Miles                                                                     |
| Right on 86 <sup>th</sup> St SE 0.25 Miles                                                  |
| Left on 113 <sup>th</sup> Ave SE 0.05 Miles                                                 |
| Right on 85 <sup>th</sup> St SE 0.05 Miles                                                  |
| Left on Sexton Rd 1.1 Miles                                                                 |
| Left on Three Lakes Rd (no road sign, end of Sexton) 0.15 Miles                             |
| Left on the Centennial Trail – The10 Mile run turns before the Centennial Trail – 1.5 Miles |

Left on 3<sup>rd</sup> – 0.1 Miles Right on Pine back to the Collector's Choice Parking lot