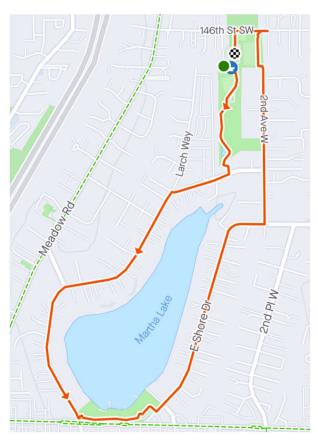

## Martha Lake 3 Mile

| Run South out of the park 0.3 Miles                          |
|--------------------------------------------------------------|
| Right on Lakeview Rd 0.2 Miles                               |
| Slight Left on Larch Way 0.8 Miles                           |
| Just before reaching 164 <sup>th</sup> ST SW, turn left down |
| the stairs into Martha Lake Park                             |
| Follow the pathway in the park then go through               |
| the parking lot to the parking lot exit 0.3 Miles            |
| Left on E Shore Dr 0.5 Miles                                 |
| Right on 155 <sup>th</sup> ST SW 0.1 Miles                   |
| Left on 2 <sup>nd</sup> Ave W 0.5 Miles – to the end of the  |
| dead end                                                     |
| Continue straight on the trail going into Martha             |
| Lake Airport Park                                            |
| Follow the trail to the entrance of the park and             |
| then turn left into the parking lot 0.3 Miles                |
|                                                              |
|                                                              |
|                                                              |
|                                                              |
|                                                              |
|                                                              |
|                                                              |

| Run South out of the park 0.3 Miles                          |
|--------------------------------------------------------------|
| Right on Lakeview Rd 0.2 Miles                               |
| Slight Left on Larch Way 0.8 Miles                           |
| Just before reaching 164 <sup>th</sup> ST SW, turn left down |
| the stairs into Martha Lake Park                             |
| Follow the pathway in the park then go through               |
| the parking lot to the parking lot exit 0.3 Miles            |
| Left on E Shore Dr 0.5 Miles                                 |
| Right on 155 <sup>th</sup> ST SW 0.1 Miles                   |
| Left on 2 <sup>nd</sup> Ave W 0.5 Miles – to the end of the  |
| dead end                                                     |
| Continue straight on the trail going into Martha             |
| Lake Airport Park                                            |
| Follow the trail to the entrance of the park and             |
| then turn left into the parking lot 0.3 Miles                |
|                                                              |
|                                                              |
|                                                              |
|                                                              |
|                                                              |
|                                                              |
|                                                              |