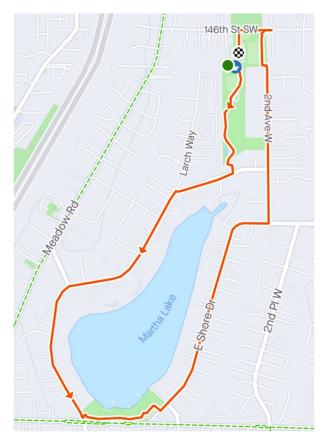

## Martha Lake 3 Mile

| Run South out of the park 0.3 Miles                          |
|--------------------------------------------------------------|
| Right on Lakeview Rd 0.2 Miles                               |
| Slight Left on Larch Way 0.8 Miles                           |
| Just before reaching 164 <sup>th</sup> ST SW, turn left down |
| the stairs into Martha Lake Park                             |
| Follow the pathway in the park then go through               |
| the parking lot to the parking lot exit 0.3 Miles            |
| Left on E Shore Dr 0.5 Miles                                 |
| Right on 155 <sup>th</sup> ST SW 0.1 Miles                   |
| Left on 2 <sup>nd</sup> Ave W 0.5 Miles – to the end of the  |
| dead end                                                     |
| Continue straight on the trail going into Martha             |
| Lake Airport Park                                            |
| Follow the trail to the entrance of the park and             |
| then turn left into the parking lot 0.3 Miles                |
|                                                              |
|                                                              |
|                                                              |
|                                                              |
|                                                              |
|                                                              |
|                                                              |

| Run South out of the park 0.3 Miles                          |
|--------------------------------------------------------------|
| Right on Lakeview Rd 0.2 Miles                               |
| Slight Left on Larch Way 0.8 Miles                           |
| Just before reaching 164 <sup>th</sup> ST SW, turn left down |
| the stairs into Martha Lake Park                             |
| Follow the pathway in the park then go through               |
| the parking lot to the parking lot exit 0.3 Miles            |
| Left on E Shore Dr 0.5 Miles                                 |
| Right on 155 <sup>th</sup> ST SW 0.1 Miles                   |
| Left on 2 <sup>nd</sup> Ave W 0.5 Miles – to the end of the  |
| dead end                                                     |
| Continue straight on the trail going into Martha             |
| Lake Airport Park                                            |
| Follow the trail to the entrance of the park and             |
| then turn left into the parking lot 0.3 Miles                |
|                                                              |
|                                                              |
|                                                              |
|                                                              |
|                                                              |
|                                                              |
|                                                              |