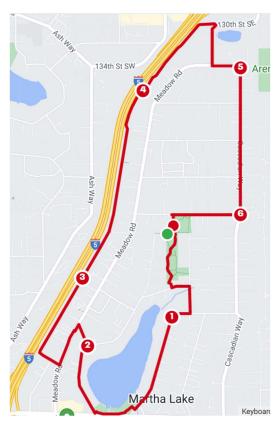

## Martha Lake 6 Mile

| Run South out of the park 0.3 Miles                         |
|-------------------------------------------------------------|
| Left on Lakeview Rd 0.2 Miles                               |
| Right on 2 <sup>nd</sup> Ave W 0.1 Miles                    |
| Right on 55 <sup>th</sup> St SW, turns into E Shore Dr 0.6  |
| Miles                                                       |
| Right into Martha Lake Park Parking Lot                     |
| Run through the park trail below 164 <sup>th</sup> and Run  |
| up the stairs to Larch Way 0.3 Miles                        |
| Turn Right on Larch Way 0.4 Miles                           |
| Left on King Pl 0.1 Miles                                   |
| Right on Meadow Rd 0.6 Miles                                |
| Left on 148 <sup>th</sup> St SW (looks like a dead end) and |
| Run left of the small fence through the gate 0.1            |
| Miles                                                       |
| Turn right on to the Interurban trail – 1.4 Miles           |
| Right on to Meridian Ave S – Towards Swedish                |
| Hospital 0.3 Miles                                          |
| Left on to Meadow PL SW 0.1 Miles                           |
| Right on to Cascadian Way – 0.8 miles                       |
| Right on 146 <sup>th</sup> St SW – 0.4 Miles                |
| Turn left into Martha Lake Airport Park                     |
|                                                             |