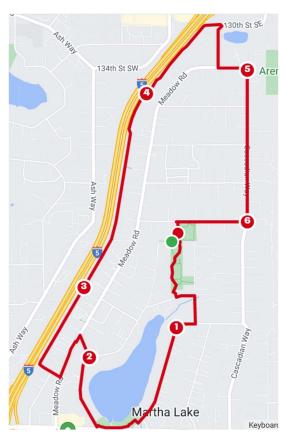

## Martha Lake 6 Mile

| Run South out of the park 0.3 Miles                        |
|------------------------------------------------------------|
| Left on Lakeview Rd 0.2 Miles                              |
| Right on 2 <sup>nd</sup> Ave W 0.1 Miles                   |
| Right on 55 <sup>th</sup> St SW, turns into E Shore Dr 0.6 |
| Miles                                                      |
| Right into Martha Lake Park Parking Lot                    |
| Run through the park trail below 164 <sup>th</sup> and Run |
| up the stairs to Larch Way 0.3 Miles                       |
| Turn Right on Larch Way 0.4 Miles                          |
| Left on King Pl 0.1 Miles                                  |
| Left on Meadow Rd 0.3 Miles                                |
| Right on 160 <sup>th</sup> Stay on the paved trail on the  |
| right, which is the Interurban trail 0.1 Miles             |
| Stay right on the Interurban trail – 2.1 miles             |
| Right on to Meridian Ave S – Towards Swedish               |
| Hospital 0.3 Miles                                         |
| Left on to Meadow PL SW 0.1 Miles                          |
| Right on to Cascadian Way – 0.8 miles                      |
| Right on 146 <sup>th</sup> St SW – 0.4 Miles               |
| Turn left into Martha Lake Airport Park                    |
|                                                            |